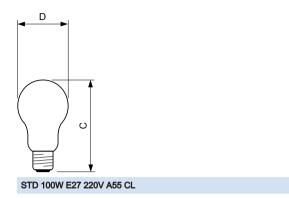

### **Dimensional drawing**

| Product                                    | D (max) | D     | C (max) |
|--------------------------------------------|---------|-------|---------|
| Standard 100W E27 220V A55 CL U 1CT/10X10F | 56 mm   | 55 mm | 97 mm   |